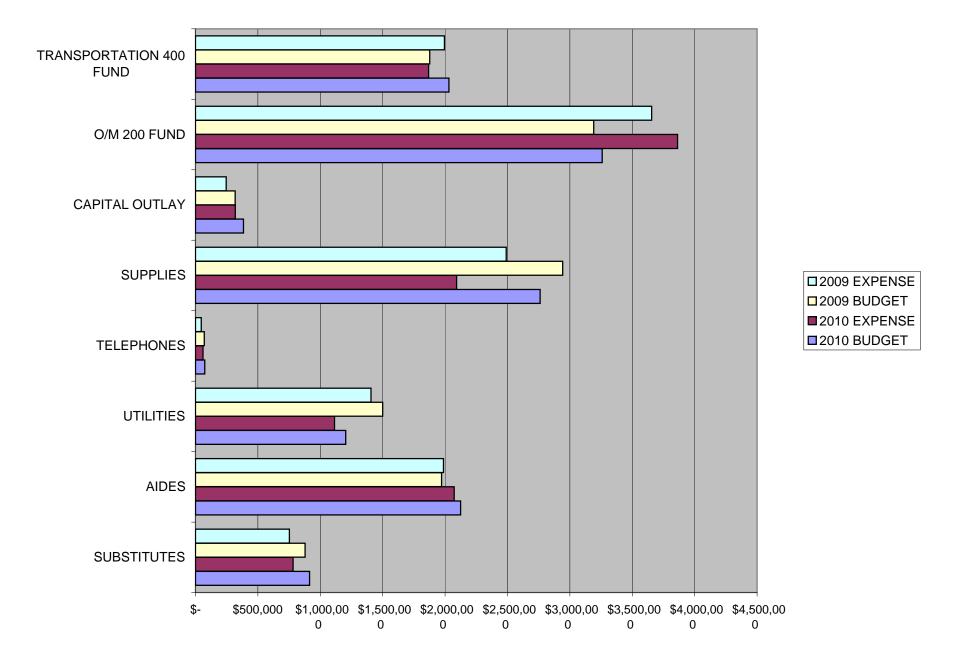

|                              | FY 2010               |                      |                   |              | FY 2009                |          | FY 2008                     |                  |          |  |
|------------------------------|-----------------------|----------------------|-------------------|--------------|------------------------|----------|-----------------------------|------------------|----------|--|
| JUNE                         | BUDGETED              | YTD                  | %                 | BUDGETED     | YTD                    | %        | BUDGETED                    | YTD              | %        |  |
| EXPENSES BY FUNDS            | EXPENSES              | EXPENSES             | REMAIN            | EXPENSES     | EXPENSES               | REMAIN   | EXPENSES                    | EXPENSES         | REMAIN   |  |
| EDUCATION FUND (100)         |                       |                      |                   |              |                        |          |                             |                  |          |  |
| Salaries                     | \$22,945,418          | \$21,334,345         | 7.02%             | \$22,157,602 | \$20,169,458           | 8.97%    | \$21,170,950                | \$20,831,179     | 1.60%    |  |
| Benefits                     | \$4,340,535           | \$4,349,383          | -0.20%            | \$4,348,039  | \$4,354,306            | -0.14%   | \$4,304,862                 | \$4,318,992      | -0.33%   |  |
| Services                     | \$2,071,935           | \$2,070,117          | 0.09%             | \$1,945,823  | \$1,832,209            | 5.84%    | \$1,900,025                 | \$1,885,304      | 0.77%    |  |
| Supplies                     | \$1,950,220           | \$1,759,847          | 9.76%             | \$2,243,791  | \$2,058,396            | 8.26%    | \$2,224,403                 | \$2,105,786      | 5.33%    |  |
| Capital Outlay               | \$228,602             | \$193,848            | 15.20%            | \$208,410    | \$185,920              | 10.79%   | \$221,653                   | \$217,306        | 1.96%    |  |
| Misc/Other                   | \$673,638             | \$656,226            | 2.58%             | \$529,760    | \$551,588              | -4.12%   | \$217,610                   | \$249,835        | -14.81%  |  |
| Tuition                      | \$937,371             | \$732,477            | 21.86%            | \$1,134,728  | \$793,730              | 30.05%   | \$1,214,766                 | \$951,300        | 21.69%   |  |
| Total Education Fund         | \$33,147,719          | \$31,096,243         | 6.19%             | \$32,568,153 | \$29,945,607           | 8.05%    | \$31,254,269                | \$30,559,702     | 2.22%    |  |
| TORT INSURANCE FUND (102)    |                       |                      |                   |              |                        |          |                             |                  |          |  |
| Services                     | \$378,017             | \$550,086            | -45.52%           | \$385,658    | \$610,495              | -58.30%  | \$330,800                   | \$443,207        | -33.98%  |  |
| Capital Outlay               | \$55,000              | \$39,667             | 27.88%            | \$55,000     | \$16,904               | 69.27%   | \$65,000                    | \$32,386         | 50.18%   |  |
| Misc/Other                   |                       |                      |                   |              | \$1,648,500            |          |                             |                  |          |  |
| Total Tort Insurance Fund    | \$433,017             | \$589,753            | -36.20%           | \$440,658    | \$2,275,899            | -416.48% | \$395,800                   | \$475,593        | -20.16%  |  |
| SPECIAL ED EQUIP FUND (103)  | <b>.</b>              |                      |                   |              |                        |          |                             |                  |          |  |
| Salaries                     | \$20,007              | \$20,716             | -3.54%            | \$20,007     | \$20,007               | 0.00%    | \$16,000                    | \$19,282         |          |  |
| Benefits                     | \$5,196               | \$4,125              | 20.61%            | \$4,487      | \$4,094                | 8.76%    | \$3,365                     | \$4,198          |          |  |
| Services                     | \$50,240              | \$88,953             | -77.06%           | \$70,183     | \$82,422               | -17.44%  | \$35,183                    |                  | -109.23% |  |
| Supplies                     | \$1,000               | \$32                 | 96.80%            |              | \$3,387                |          |                             | -\$33            |          |  |
| Capital Outlay               | ¢000.000              | <b>\$000 000</b>     | 00.000/           | ¢570.000     | <b>©</b> 005 500       | 0.75%    | ¢000.000                    | <b>¢</b> 540.050 | 40.000/  |  |
| Tuition                      | \$630,000             | \$839,366            | -33.23%           | \$570,000    | \$625,590              | -9.75%   | \$600,000                   | \$519,859        |          |  |
| Total Spec Ed Equip Fund     | \$706,443             | \$953,192            | -34.93%           | \$664,677    | \$735,500              | -10.66%  | \$654,548                   | \$616,918        | 5.75%    |  |
| ARRA FUND (104)              | ¢754 570              | ¢4.000 700           | -124.07%          |              | ¢4 007 404             |          |                             |                  |          |  |
| Salaries                     | \$754,573             | \$1,690,738          |                   |              | \$1,687,194            |          |                             |                  |          |  |
| Benefits                     | \$205,863             | \$205,466            | 0.19%             |              |                        |          |                             |                  |          |  |
| Services                     | \$25,117<br>\$222,448 | \$44,771<br>\$26,440 | -78.25%<br>83.62% |              |                        |          |                             |                  |          |  |
| Supplies                     |                       | \$36,440<br>\$58,455 | 83.62%<br>37.75%  |              |                        |          |                             |                  |          |  |
| Capital Outlay<br>Misc/Other | \$93,909              | \$58,455             | 51.15%            |              |                        |          |                             |                  |          |  |
| Tuition                      |                       |                      |                   |              |                        |          |                             |                  |          |  |
| Total ARRA Fund              | \$1,301,910           | \$2,035,870          | -56.38%           |              | \$1,687,194            |          |                             |                  |          |  |
| GRANT FUND (105)             | ψ1,301,910            | ψ2,033,070           | -30.3070          |              | φ1,007,13 <del>4</del> |          |                             |                  |          |  |
| Salaries                     | \$6,279,102           | \$6,138,594          | 2.24%             | \$6,517,645  | \$6,401,674            |          | \$6,106,352                 | \$5,803,152      | 4.97%    |  |
| Benefits                     | \$2,000,635           | \$1,924,958          | 3.78%             | \$1,916,236  | \$1,884,358            |          | \$1,778,228                 | \$1,644,818      | 7.50%    |  |
| Services                     | \$1,313,437           | \$1,260,503          | 4.03%             | \$1,233,278  | \$1,106,752            |          | \$1,185,042                 | \$762,313        | 35.67%   |  |
| Supplies                     | \$578,951             | \$296,351            | 48.81%            | \$698,141    | \$431,383              |          | \$505,819                   | \$349,843        | 30.84%   |  |
| Capital Outlay               | \$62,342              | \$66,860             | -7.25%            | \$108,919    | \$60,046               |          | \$144,234                   | \$93,755         | 35.00%   |  |
| Other                        | . ,                   | \$35,318             |                   | . ,          | \$44,786               |          | . ,                         | . ,              |          |  |
| Total Grant Fund             | \$10,234,467          | \$9,722,584          | 5.00%             | \$10,474,219 | \$9,928,999            |          | \$9,719,675                 | \$8,653,881      | 10.97%   |  |
| OPER/MAINT FUND (200)        |                       |                      |                   |              |                        |          |                             |                  |          |  |
| Salaries                     | \$1,116,558           | \$1,123,039          | -0.58%            | \$1,132,542  | \$1,096,525            | 3.18%    | \$1,102,320                 | \$1,100,965      | 0.12%    |  |
| Benefits                     | \$116,544             | \$118,836            | -1.97%            | \$113,939    | \$109,023              | 4.31%    | \$99,511                    | \$102,557        | -3.06%   |  |
| Services                     | \$1,345,552           | \$1,691,941          | -25.74%           | \$1,264,952  | \$1,584,811            | -25.29%  | \$1,255,420                 | \$1,391,163      | -10.81%  |  |
| Supplies                     | \$293,800             | \$310,353            | -5.63%            | \$297,300    | \$346,095              | -16.41%  | \$238,400                   | \$304,220        | -27.61%  |  |
| Capital Outlay               | \$377,490             | \$601,813            | -59.42%           | \$372,000    | \$500,387              | -34.51%  | \$382,700                   | \$816,701        | -113.41% |  |
| Misc/Other                   | \$9,000               | \$16,873             | -87.48%           | \$9,000      | \$18,757               | -108.41% | \$10,000                    | \$16,272         | -62.72%  |  |
| Total Oper/Maint Fund        | \$3,258,944           | \$3,862,855          | -18.53%           | \$3,189,733  | \$3,655,599            | -14.61%  | \$3,088,351                 | \$3,731,878      | -20.84%  |  |
| BOND & INTEREST FUND (300)   |                       |                      |                   |              |                        |          |                             |                  |          |  |
| Misc/Other                   | \$4,404,637           | \$4,457,720          | -1.21%            | \$4,131,987  | \$4,085,618            | 1.12%    | \$4,025,327                 | \$4,024,924      | 0.01%    |  |
| Transfers                    | \$24,000              | \$0                  | 100.00%           | \$58,000     | \$22,298               | 61.56%   | \$58,000                    | \$89,366         | -54.08%  |  |
| Total Bond & Interest        | \$4,428,637           | \$4,457,720          | -0.66%            | \$4,189,987  | \$4,107,916            | 1.96%    | \$4,083,327                 | \$4,114,290      | -0.76%   |  |
| TRANSPORTATION FUND (400)    |                       |                      |                   |              |                        |          |                             |                  |          |  |
| Salaries                     | \$30,290              | \$27,555             | 9.03%             | \$25,935     | \$25,570               | 1.41%    | \$25,000                    | \$22,318         | 10.73%   |  |
| Benefits                     | \$5,814               | \$5,775              | 0.67%             | \$5,454      | \$5,393                | 1.12%    | \$5,056                     | \$4,972          | 1.66%    |  |
| Services                     | \$1,986,766           | \$1,830,176          | 7.88%             | \$1,837,549  | \$1,961,669            | -6.75%   | \$1,783,584                 | \$1,795,584      | -0.67%   |  |
| Supplies                     | \$3,200               | \$4,006              | -25.19%           | \$3,200      | \$2,879                | 10.03%   | \$3,200                     | \$2,936          | 8.25%    |  |
| Capital Outlay               | A                     |                      |                   | <b>.</b>     |                        |          | <b>.</b>                    |                  |          |  |
| Misc/Other                   | \$5,000               | • · ·                | 100.00%           | \$5,000      | • · ·                  | 100.00%  | \$5,000                     | • · ·            | 100.00%  |  |
| Total Transportation Fund    | \$2,031,070           | \$1,867,512          | 8.05%             | \$1,877,138  | \$1,995,511            | -6.31%   | \$1,821,840                 | \$1,825,810      | -0.22%   |  |
| IMRF FUND (500)              |                       | A ·-                 |                   | A            | A                      |          | <b>A</b> <i>c</i> =         | Ac ···           |          |  |
| Total IMRF Fund (Benefits)   | \$849,312             | \$853,157            | -0.45%            | \$906,989    | \$836,035              | 7.82%    | \$870,000                   | \$867,466        | 0.29%    |  |
| WORKING CASH FUND (700)      | <b>*</b> · · · · · ·  | <b>.</b>             |                   | <b>A</b> /   | <b>*</b> ·             |          | <b>A</b> <i>G</i> = = = = = | Ac - · · ·       | 10.77    |  |
| Total Working Cash Fund      | \$40,000              | \$2,815              | 92.96%            | \$180,000    | \$43,824               | 75.65%   | \$200,000                   | \$224,144        | -12.07%  |  |
| FINAL TOTALS ALL FUNDS       | \$56,431,519          | \$55,441,701         | 1.75%             | \$54,491,554 | \$55,212,084           | -1.32%   | \$52,087,810                | \$51,069,682     | 1.95%    |  |