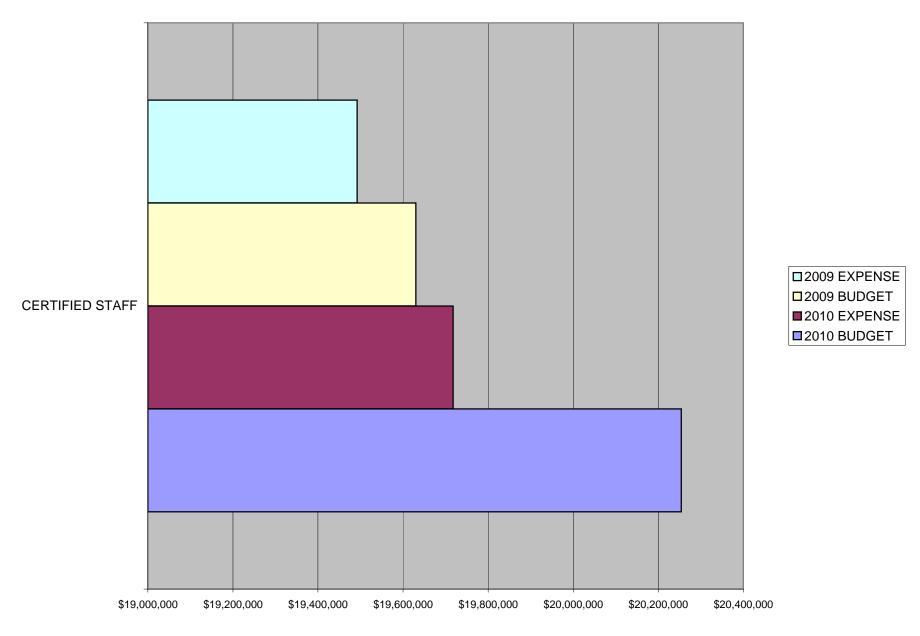

|                              | FY 2010               |                      |                   |              | FY 2009                |          | FY 2008                     |                  |          |  |
|------------------------------|-----------------------|----------------------|-------------------|--------------|------------------------|----------|-----------------------------|------------------|----------|--|
| JUNE                         | BUDGETED              | YTD                  | %                 | BUDGETED     | YTD                    | %        | BUDGETED                    | YTD              | %        |  |
| EXPENSES BY FUNDS            | EXPENSES              | EXPENSES             | REMAIN            | EXPENSES     | EXPENSES               | REMAIN   | EXPENSES                    | EXPENSES         | REMAIN   |  |
| EDUCATION FUND (100)         |                       |                      |                   |              |                        |          |                             |                  |          |  |
| Salaries                     | \$22,945,418          | \$21,334,345         | 7.02%             | \$22,157,602 | \$20,169,458           | 8.97%    | \$21,170,950                | \$20,831,179     | 1.60%    |  |
| Benefits                     | \$4,340,535           | \$4,349,383          | -0.20%            | \$4,348,039  | \$4,354,306            | -0.14%   | \$4,304,862                 | \$4,318,992      | -0.33%   |  |
| Services                     | \$2,071,935           | \$2,070,117          | 0.09%             | \$1,945,823  | \$1,832,209            | 5.84%    | \$1,900,025                 | \$1,885,304      | 0.77%    |  |
| Supplies                     | \$1,950,220           | \$1,759,847          | 9.76%             | \$2,243,791  | \$2,058,396            | 8.26%    | \$2,224,403                 | \$2,105,786      | 5.33%    |  |
| Capital Outlay               | \$228,602             | \$193,848            | 15.20%            | \$208,410    | \$185,920              | 10.79%   | \$221,653                   | \$217,306        | 1.96%    |  |
| Misc/Other                   | \$673,638             | \$656,226            | 2.58%             | \$529,760    | \$551,588              | -4.12%   | \$217,610                   | \$249,835        | -14.81%  |  |
| Tuition                      | \$937,371             | \$732,477            | 21.86%            | \$1,134,728  | \$793,730              | 30.05%   | \$1,214,766                 | \$951,300        | 21.69%   |  |
| Total Education Fund         | \$33,147,719          | \$31,096,243         | 6.19%             | \$32,568,153 | \$29,945,607           | 8.05%    | \$31,254,269                | \$30,559,702     | 2.22%    |  |
| TORT INSURANCE FUND (102)    |                       |                      |                   |              |                        |          |                             |                  |          |  |
| Services                     | \$378,017             | \$550,086            | -45.52%           | \$385,658    | \$610,495              | -58.30%  | \$330,800                   | \$443,207        | -33.98%  |  |
| Capital Outlay               | \$55,000              | \$39,667             | 27.88%            | \$55,000     | \$16,904               | 69.27%   | \$65,000                    | \$32,386         | 50.18%   |  |
| Misc/Other                   |                       |                      |                   |              | \$1,648,500            |          |                             |                  |          |  |
| Total Tort Insurance Fund    | \$433,017             | \$589,753            | -36.20%           | \$440,658    | \$2,275,899            | -416.48% | \$395,800                   | \$475,593        | -20.16%  |  |
| SPECIAL ED EQUIP FUND (103)  | <b>.</b>              |                      |                   |              |                        |          |                             |                  |          |  |
| Salaries                     | \$20,007              | \$20,716             | -3.54%            | \$20,007     | \$20,007               | 0.00%    | \$16,000                    | \$19,282         |          |  |
| Benefits                     | \$5,196               | \$4,125              | 20.61%            | \$4,487      | \$4,094                | 8.76%    | \$3,365                     | \$4,198          |          |  |
| Services                     | \$50,240              | \$88,953             | -77.06%           | \$70,183     | \$82,422               | -17.44%  | \$35,183                    |                  | -109.23% |  |
| Supplies                     | \$1,000               | \$32                 | 96.80%            |              | \$3,387                |          |                             | -\$33            |          |  |
| Capital Outlay               | ¢000.000              | <b>\$000 000</b>     | 00.000/           | ¢570.000     | <b>©</b> 005 500       | 0.75%    | ¢000.000                    | <b>¢</b> 540.050 | 40.000/  |  |
| Tuition                      | \$630,000             | \$839,366            | -33.23%           | \$570,000    | \$625,590              | -9.75%   | \$600,000                   | \$519,859        |          |  |
| Total Spec Ed Equip Fund     | \$706,443             | \$953,192            | -34.93%           | \$664,677    | \$735,500              | -10.66%  | \$654,548                   | \$616,918        | 5.75%    |  |
| ARRA FUND (104)              | ¢754 570              | ¢4.000 700           | -124.07%          |              | ¢4 007 404             |          |                             |                  |          |  |
| Salaries                     | \$754,573             | \$1,690,738          |                   |              | \$1,687,194            |          |                             |                  |          |  |
| Benefits                     | \$205,863             | \$205,466            | 0.19%             |              |                        |          |                             |                  |          |  |
| Services                     | \$25,117<br>\$222,448 | \$44,771<br>\$26,440 | -78.25%<br>83.62% |              |                        |          |                             |                  |          |  |
| Supplies                     |                       | \$36,440<br>\$58,455 | 83.62%<br>37.75%  |              |                        |          |                             |                  |          |  |
| Capital Outlay<br>Misc/Other | \$93,909              | \$58,455             | 51.15%            |              |                        |          |                             |                  |          |  |
| Tuition                      |                       |                      |                   |              |                        |          |                             |                  |          |  |
| Total ARRA Fund              | \$1,301,910           | \$2,035,870          | -56.38%           |              | \$1,687,194            |          |                             |                  |          |  |
| GRANT FUND (105)             | ψ1,301,910            | ψ2,033,070           | -30.3070          |              | φ1,007,13 <del>4</del> |          |                             |                  |          |  |
| Salaries                     | \$6,279,102           | \$6,138,594          | 2.24%             | \$6,517,645  | \$6,401,674            |          | \$6,106,352                 | \$5,803,152      | 4.97%    |  |
| Benefits                     | \$2,000,635           | \$1,924,958          | 3.78%             | \$1,916,236  | \$1,884,358            |          | \$1,778,228                 | \$1,644,818      | 7.50%    |  |
| Services                     | \$1,313,437           | \$1,260,503          | 4.03%             | \$1,233,278  | \$1,106,752            |          | \$1,185,042                 | \$762,313        | 35.67%   |  |
| Supplies                     | \$578,951             | \$296,351            | 48.81%            | \$698,141    | \$431,383              |          | \$505,819                   | \$349,843        | 30.84%   |  |
| Capital Outlay               | \$62,342              | \$66,860             | -7.25%            | \$108,919    | \$60,046               |          | \$144,234                   | \$93,755         | 35.00%   |  |
| Other                        | . ,                   | \$35,318             |                   | . ,          | \$44,786               |          | . ,                         | . ,              |          |  |
| Total Grant Fund             | \$10,234,467          | \$9,722,584          | 5.00%             | \$10,474,219 | \$9,928,999            |          | \$9,719,675                 | \$8,653,881      | 10.97%   |  |
| OPER/MAINT FUND (200)        |                       |                      |                   |              |                        |          |                             |                  |          |  |
| Salaries                     | \$1,116,558           | \$1,123,039          | -0.58%            | \$1,132,542  | \$1,096,525            | 3.18%    | \$1,102,320                 | \$1,100,965      | 0.12%    |  |
| Benefits                     | \$116,544             | \$118,836            | -1.97%            | \$113,939    | \$109,023              | 4.31%    | \$99,511                    | \$102,557        | -3.06%   |  |
| Services                     | \$1,345,552           | \$1,691,941          | -25.74%           | \$1,264,952  | \$1,584,811            | -25.29%  | \$1,255,420                 | \$1,391,163      | -10.81%  |  |
| Supplies                     | \$293,800             | \$310,353            | -5.63%            | \$297,300    | \$346,095              | -16.41%  | \$238,400                   | \$304,220        | -27.61%  |  |
| Capital Outlay               | \$377,490             | \$601,813            | -59.42%           | \$372,000    | \$500,387              | -34.51%  | \$382,700                   | \$816,701        | -113.41% |  |
| Misc/Other                   | \$9,000               | \$16,873             | -87.48%           | \$9,000      | \$18,757               | -108.41% | \$10,000                    | \$16,272         | -62.72%  |  |
| Total Oper/Maint Fund        | \$3,258,944           | \$3,862,855          | -18.53%           | \$3,189,733  | \$3,655,599            | -14.61%  | \$3,088,351                 | \$3,731,878      | -20.84%  |  |
| BOND & INTEREST FUND (300)   |                       |                      |                   |              |                        |          |                             |                  |          |  |
| Misc/Other                   | \$4,404,637           | \$4,457,720          | -1.21%            | \$4,131,987  | \$4,085,618            | 1.12%    | \$4,025,327                 | \$4,024,924      | 0.01%    |  |
| Transfers                    | \$24,000              | \$0                  | 100.00%           | \$58,000     | \$22,298               | 61.56%   | \$58,000                    | \$89,366         | -54.08%  |  |
| Total Bond & Interest        | \$4,428,637           | \$4,457,720          | -0.66%            | \$4,189,987  | \$4,107,916            | 1.96%    | \$4,083,327                 | \$4,114,290      | -0.76%   |  |
| TRANSPORTATION FUND (400)    |                       |                      |                   |              |                        |          |                             |                  |          |  |
| Salaries                     | \$30,290              | \$27,555             | 9.03%             | \$25,935     | \$25,570               | 1.41%    | \$25,000                    | \$22,318         | 10.73%   |  |
| Benefits                     | \$5,814               | \$5,775              | 0.67%             | \$5,454      | \$5,393                | 1.12%    | \$5,056                     | \$4,972          | 1.66%    |  |
| Services                     | \$1,986,766           | \$1,830,176          | 7.88%             | \$1,837,549  | \$1,961,669            | -6.75%   | \$1,783,584                 | \$1,795,584      | -0.67%   |  |
| Supplies                     | \$3,200               | \$4,006              | -25.19%           | \$3,200      | \$2,879                | 10.03%   | \$3,200                     | \$2,936          | 8.25%    |  |
| Capital Outlay               | A                     |                      |                   | <b>.</b>     |                        |          | <b>.</b>                    |                  |          |  |
| Misc/Other                   | \$5,000               | • · ·                | 100.00%           | \$5,000      | • · ·                  | 100.00%  | \$5,000                     | • · ·            | 100.00%  |  |
| Total Transportation Fund    | \$2,031,070           | \$1,867,512          | 8.05%             | \$1,877,138  | \$1,995,511            | -6.31%   | \$1,821,840                 | \$1,825,810      | -0.22%   |  |
| IMRF FUND (500)              |                       | A ·-                 |                   | A            | A                      |          | <b>A</b> <i>c</i> =         | Ac ···           |          |  |
| Total IMRF Fund (Benefits)   | \$849,312             | \$853,157            | -0.45%            | \$906,989    | \$836,035              | 7.82%    | \$870,000                   | \$867,466        | 0.29%    |  |
| WORKING CASH FUND (700)      | <b>*</b> · · · · · ·  | <b>.</b>             |                   | <b>A</b> /   | <b>*</b> ·             |          | <b>A</b> <i>G</i> = = = = = | Ac - · · ·       | 10.77    |  |
| Total Working Cash Fund      | \$40,000              | \$2,815              | 92.96%            | \$180,000    | \$43,824               | 75.65%   | \$200,000                   | \$224,144        | -12.07%  |  |
| FINAL TOTALS ALL FUNDS       | \$56,431,519          | \$55,441,701         | 1.75%             | \$54,491,554 | \$55,212,084           | -1.32%   | \$52,087,810                | \$51,069,682     | 1.95%    |  |